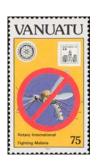

## **FEBRUARY 13, 1994**

Design Size: 21 x 36 mm

Producer:

Process: lithography

2 panes (A and B) of 50 (10 x 5) with gutter between Format:

perforations through top; plate numbers above positions Selvage: 1.1-2 and 1.9-10; 'traffic lights' between positions A1-

2 and B1-2 and between A4-5 and B4-5 [full sheets not

available: additional markings likely exist]

Quantity:

Paper: white

Crown and CA spiral Watermark:

Perforations: 14 x 15

1994 at bottom center Margins:

publicize the anti-malaria work Purpose:

of Rotary International

Sub-topics: mosquito

Notes: part of a 4-stamp set publicizing the work of various

international organizations

Price:

625 Checklist: unused \_\_ used \_\_ fdc \_\_ other

Description: horizontal pair with vertical